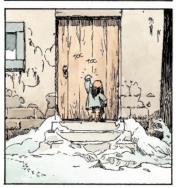

## **GRAPHIC NOVEL**

Publisher : **Dargaud** Genre : **Drama** Albums rights sold in :

**PAGE**:

FORMAT

**RELEASE** 14/01/2011

Once upon a time, there was a queen and two children...

Kay and Gerda are neighbors and best friends. On the day of the first snowfall, when they go outside together to play, Kay gets a snowflake lodged in his eye, leading to a dramatic change in behaviour. Subsequently, he is taken away by the mysterious White Queen, far from the village, and from Gerda. Spring comes, but there is no news of Kay. When Gerda accidentally falls into the river and is swept away by the current, she comes across a boat where she discovers amazing things... magnificent gardens, frightening sorceresses,