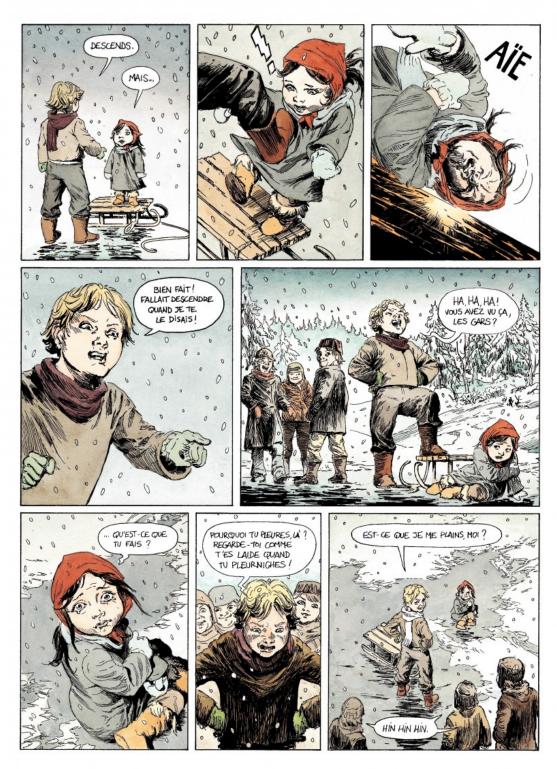

## **GRAPHIC NOVEL**

Publisher : **Dargaud** Genre : **Drama** Albums rights sold in :

**PAGE**:

FORMAT

**RELEASE** 14/01/2011

Once upon a time, there was a queen and two children...

Kay and Gerda are neighbors and best friends. On the day of the first snowfall, when they go outside together to play, Kay gets a snowflake lodged in his eye, leading to a dramatic change in behaviour. Subsequently, he is taken away by the mysterious White Queen, far from the village, and from Gerda. Spring comes, but there is no news of Kay. When Gerda accidentally falls into the river and is swept away by the current, she comes across a boat where she discovers amazing things... magnificent gardens, frightening sorceresses,

discovers amazing things... magnificent gardens, frightening sorceresses, gigantic bandits. She also seems to have lost all sense of time — until the day she stumbles across Kay's tracks. He is being held prisoner by the White Queen, in her palace of ice...