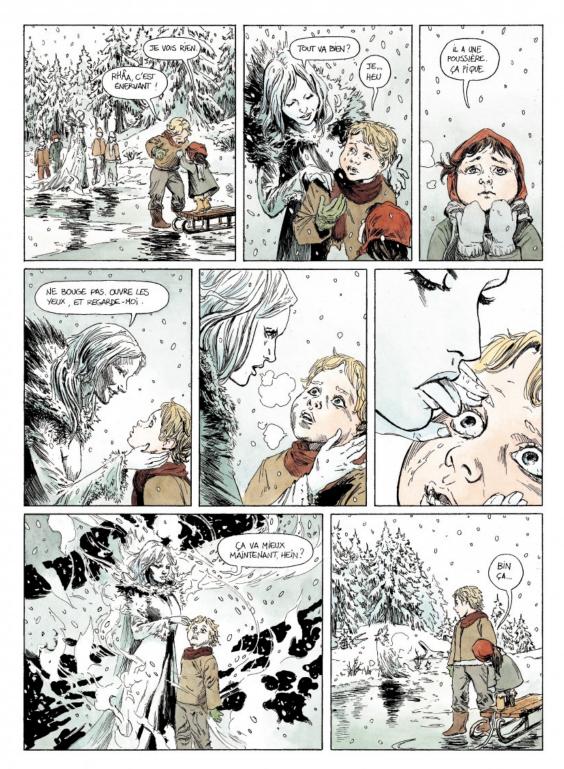

## **GRAPHIC NOVEL**

Publisher : **Dargaud** Genre : **Drama** Albums rights sold in :

**PAGE**:

FORMAT

**RELEASE** 14/01/2011

Once upon a time, there was a queen and two children...

Kay and Gerda are neighbors and best friends. On the day of the first snowfall, when they go outside together to play, Kay gets a snowflake lodged in his eye, leading to a dramatic change in behaviour. Subsequently, he is taken away by the mysterious White Queen, far from the village, and from Gerda. Spring comes, but there is no news of Kay. When Gerda accidentally falls into the river and is swept away by the current, she comes across a boat where she discovers amazing things... magnificent gardens, frightening sorceresses,

discovers amazing things... magnificent gardens, frightening sorceresses, gigantic bandits. She also seems to have lost all sense of time — until the day she stumbles across Kay's tracks. He is being held prisoner by the White Queen, in her palace of ice...