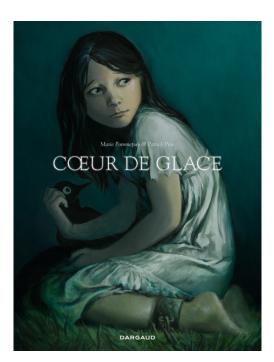

## Coeur de glace

By Pion & Pommepuy

## **GRAPHIC NOVEL**

Publisher : **Dargaud** Genre : **Drama** Albums rights sold in :

**PAGE**:

FORMAT

**RELEASE** 14/01/2011

Once upon a time, there was a queen and two children...

Kay and Gerda are neighbors and best friends. On the day of the first snowfall, when they go outside together to play, Kay gets a snowflake lodged in his eye, leading to a dramatic change in behaviour. Subsequently, he is taken away by the mysterious White Queen, far from the village, and from Gerda. Spring comes, but there is no news of Kay. When Gerda accidentally falls into the river and is swept away by the current, she comes across a boat where she discovers amazing things... magnificent gardens, frightening sorceresses,

A bewitching fairy tale by Marie Pommepuy (alias Kerascoët), loosely inspired by Hans Christian Andersen's story 'The Snow Queen', with a touch of the Brothers Grimm in its style. Enhanced by Pion's stunning illustrations, rendered with a technique reminiscent of etching, evoking at times the work of the great Gustave Doré!