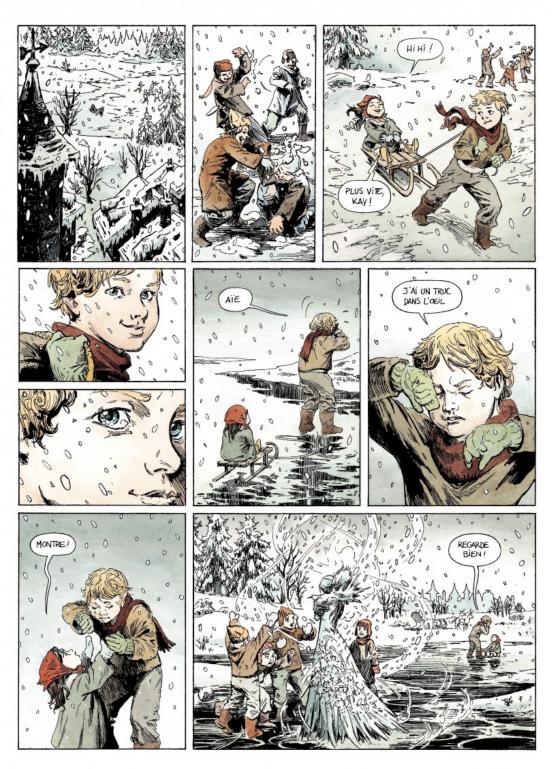

## **GRAPHIC NOVEL**

Publisher : **Dargaud** Genre : **Drama** Albums rights sold in :

**PAGE**:

FORMAT

**RELEASE** 14/01/2011

Once upon a time, there was a queen and two children...

Kay and Gerda are neighbors and best friends. On the day of the first snowfall, when they go outside together to play, Kay gets a snowflake lodged in his eye, leading to a dramatic change in behaviour. Subsequently, he is taken away by the mysterious White Queen, far from the village, and from Gerda. Spring comes, but there is no news of Kay. When Gerda accidentally falls into the river and is swept away by the current, she comes across a boat where she discovers amazing things... magnificent gardens, frightening sorceresses,

discovers amazing things... magnificent gardens, frightening sorceresses, gigantic bandits. She also seems to have lost all sense of time — until the day she stumbles across Kay's tracks. He is being held prisoner by the White Queen, in her palace of ice...