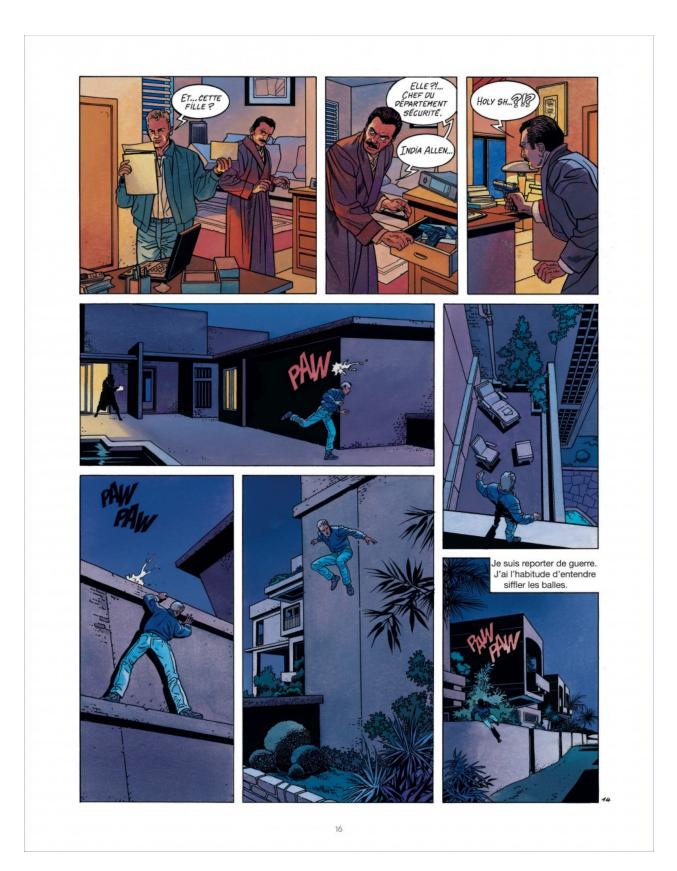

In the course of his career, covering wars and criminal affairs around the world, reporter Sébastian Raives has come to believe that mankind is one of nature's mistakes. At the moment, this jaded investigative journalist is digging into the affairs of Waxon, a powerful multinational. Through its humanitarian third-world projects, Waxon presents itself as a model of ecological responsibility. But Sébastien is intrigued by the magnetic, mysterious India Allen, chief of security at Waxon, who seems to have a personal agenda that's strangely at odds with her position. Why did she ask an engineer to teach her how to blow up a chemical factory with maximal damage? What sadistic impulses allow her to rejoice at the deaths of thousands? And where does she get her infallible instinct for tracking down her prey?