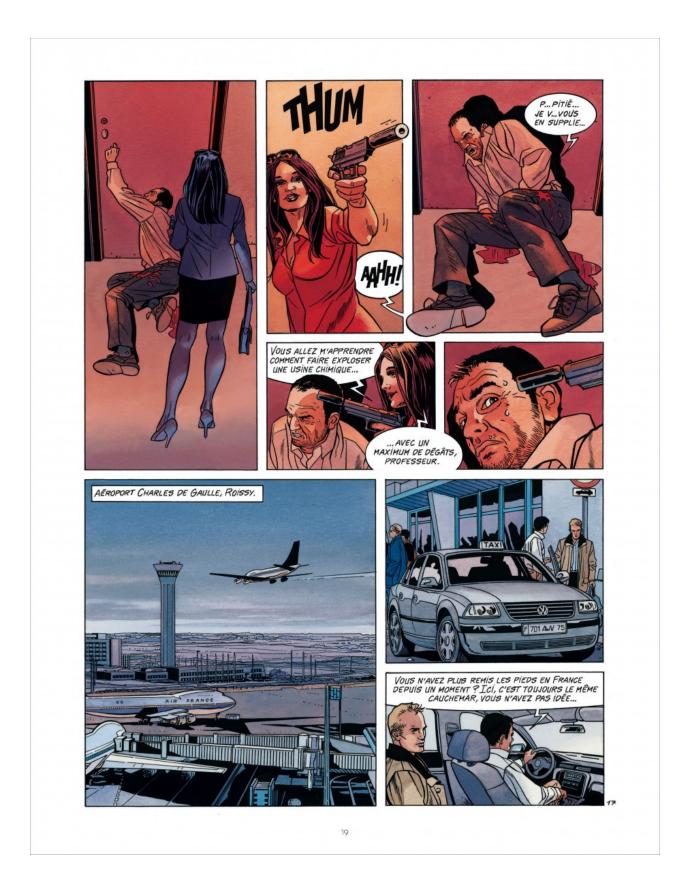

In the course of his career, covering wars and criminal affairs around the world, reporter Sébastian Raives has come to believe that mankind is one of nature's mistakes. At the moment, this jaded investigative journalist is digging into the affairs of Waxon, a powerful multinational. Through its humanitarian third-world projects, Waxon presents itself as a model of ecological responsibility. But Sébastien is intrigued by the magnetic, mysterious India Allen, chief of security at Waxon, who seems to have a personal agenda that's strangely at odds with her position. Why did she ask an engineer to teach her how to blow up a chemical factory with maximal damage? What sadistic impulses allow her to rejoice at the deaths of thousands? And where does she get her infallible instinct for tracking down her prey?