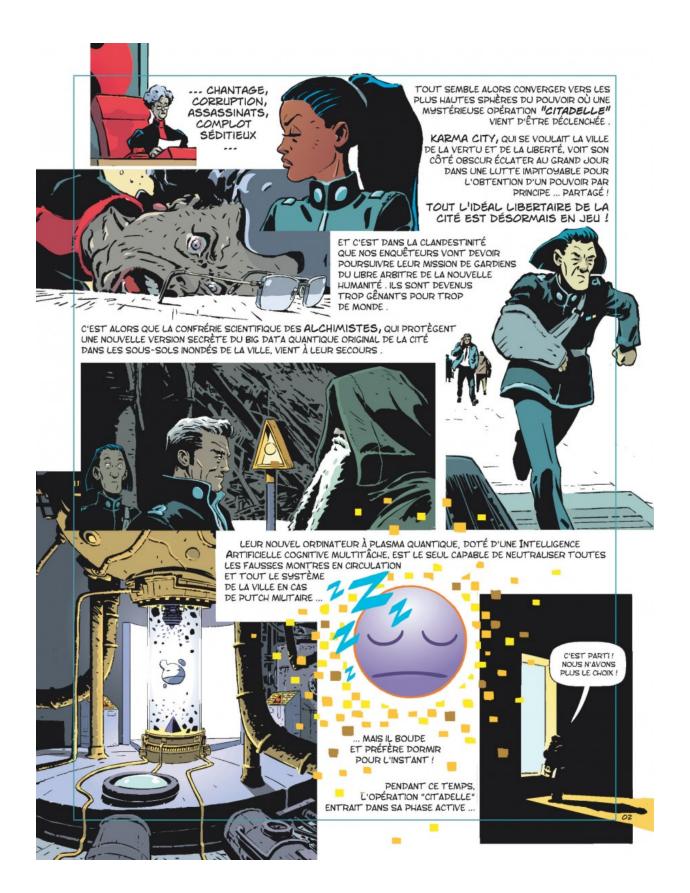

## In this series

Karma City 1/2

For further information, please write to:

Mediatoon Foreign rights,
57 rue Gaston Tessier
75019 Paris, FRANCE.

TOUT COMMENÇA PAR LA MORT TRAGIQUE D'UNE JEUNE ET BRILLANTE ARCHÉOLOGUE, VICTIME D'UN **AVC** FULGURANT AU VOLANT DE SA VOITURE SUR LA ROUTE CÔTIÈRE MENANT À KARMA CITY, APRÈS AVOIR MENTI POUR ENTRER EN ZONE BLANCHE.

UNE BANALE ENQUÊTE DE ROUTINE POUR LES ENQUÊTEURS DE LA POLICE, ET IDÉALE POUR UNE NOUVELLE MAJOR, À PEINE SORTIE DE L'ÉCOLE, QUI DOIT FAIRE SES PREUVES FACE À DEUX COÉQUIPIERS LÉGÈREMENT DUBITATIFS ... MAIS

SURTOUT RÉPUTÉS POUR ÊTRE ASSEZ PEU RESPECTUEUX DES RÈGLEMENTS ET DE L'AUTORITÉ.

> HEUREUSEMENT, SON BIZUTAGE SERA DE COURTE DURÉE, CAR CE BANAL ACCIDENT DE LA ROUTE VA RÉVÉLER L'EXISTENCE D'UN TRAFIC DE FAUSSES MONTRES KARMA DÉFECTUEUSES QUI PROVOQUENT UNE "ÉPIDÉMIE D'AVC" SOUDAINE À TRAVERS TOUTE LA VILLE ET SES ENVIRONS ...