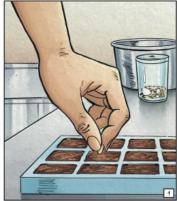

BIEN RACLER À NOUVEAU ET PLACER LE MOULE AU FRIGO PENDANT UNE DEMI-HEURE ...

ON PEUT ÉVENTUELLEMENT ATOUTER QUELQUES PETITS MORCEAUX DE NOISETTES OU D'AMANDES.

3

(1) 30° SUFFISENT POUR LE CHOCOLAT AU LAIT. (2) MATÉRIAU INTERDIT EN FRANCE MAIS AUTORISÉ EN BELGIQUE.

4

C'EST PRÊT!

ON REPLACE LE MOULE AU FRIGO ET QUAND LE PRALINÉ EST BIEN FIGÉ, ON REFERME CHAQUE COQUE AVEC DU CHOCOLAT NOIR...

ALORS?

APRÈS UN DERNIER PASSAGE AU FRIGO, IL N'Y A PLUS QU'À DÉMOULER LES PETITS CARRÉS...