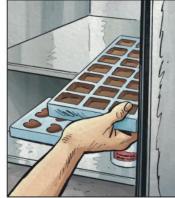

BIEN RACLER À NOUVEAU ET PLACER LE MOULE AU FRIGO PENDANT UNE DEMI-HEURE ...

ON PEUT ÉVENTUELLEMENT ATOUTER QUELQUES PETITS MORCEAUX DE NOISETTES OU D'AMANDES.

3

(1) 30° SUFFISENT POUR LE CHOCOLAT AU LAIT. (2) MATÉRIAU INTERDIT EN FRANCE MAIS AUTORISÉ EN BELGIQUE.