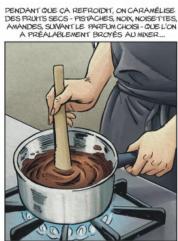

BIEN RACLER À NOUVEAU ET PLACER LE MOULE AU FRIGO PENDANT UNE DEMI-HEURE ...

ON PEUT ÉVENTUELLEMENT ATOUTER QUELQUES PETITS MORCEAUX DE NOISETTES OU D'AMANDES.

3

(1) 30° SUFFISENT POUR LE CHOCOLAT AU LAIT. (2) MATÉRIAU INTERDIT EN FRANCE MAIS AUTORISÉ EN BELGIQUE.