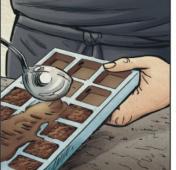

FOREIGN RIGHTS

LES PRALINÉS, CE N'EST PAS COMPLIQUÉ!

ON GRATTE LE SURPLUS PUIS LES BORDS POUR NE RIEN PERDRE, ENSUITE ON TAPOTE LE MOULE SUR LE PLAN DE TRAVAIL POUR CHASSER LES BULLES D'AIR.

For further information, please write to: Mediatoon Foreign rights, 57 rue Gaston Tessier 75019 Paris, FRANCE. @ contact.mfr@mediatoon.com

APRÈS AVOIR FAIT FONDRE DU CHOCOLAT NOIR À 45° ...

LA CRÈME OBTENUE EST PLACÉE DANS UNE POCHE QUE L'ON UTILISE POUR REMPLIR CHÂQUE COQUE...

ON LAISSE RETOMBER LA TEMPÉRATURE À 32°<sup>(1)</sup> ET ON VERSE LE CHOCOLAT DANS UN MOULE EN POLYCARBONATE<sup>(2)</sup>...