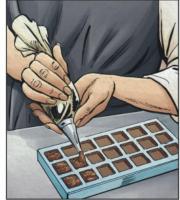

APRÈS AVOIR FAIT FONDRE DU CHOCOLAT NOIR À 45° ...

LA CRÈME OBTENUE EST PLACÉE DANS UNE POCHE QUE L'ON UTILISE POUR REMPLIR CHÂQUE COQUE...

ON LAISSE RETOMBER LA TEMPÉRATURE À 32°<sup>(1)</sup> ET ON VERSE LE CHOCOLAT DANS UN MOULE EN POLYCARBONATE<sup>(2)</sup>...

BIEN RACLER À NOUVEAU ET PLACER LE MOULE AU FRIGO PENDANT UNE DEMI-HEURE ...

ON PEUT ÉVENTUELLEMENT ATOUTER QUELQUES PETITS MORCEAUX DE NOISETTES OU D'AMANDES.

3

(1) 30° SUFFISENT POUR LE CHOCOLAT AU LAIT. (2) MATÉRIAU INTERDIT EN FRANCE MAIS AUTORISÉ EN BELGIQUE.