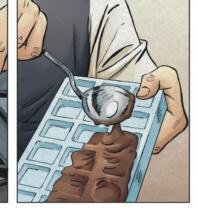

APRÈS AVOIR FAIT FONDRE DU CHOCOLAT NOIR À 45° ...

LA CRÈME OBTENUE EST PLACÉE DANS UNE POCHE QUE L'ON UTILISE POUR REMPLIR CHÂQUE COQUE...

ON LAISSE RETOMBER LA TEMPÉRATURE À 32°<sup>(1)</sup> ET ON VERSE LE CHOCOLAT DANS UN MOULE EN POLYCARBONATE<sup>(2)</sup>...