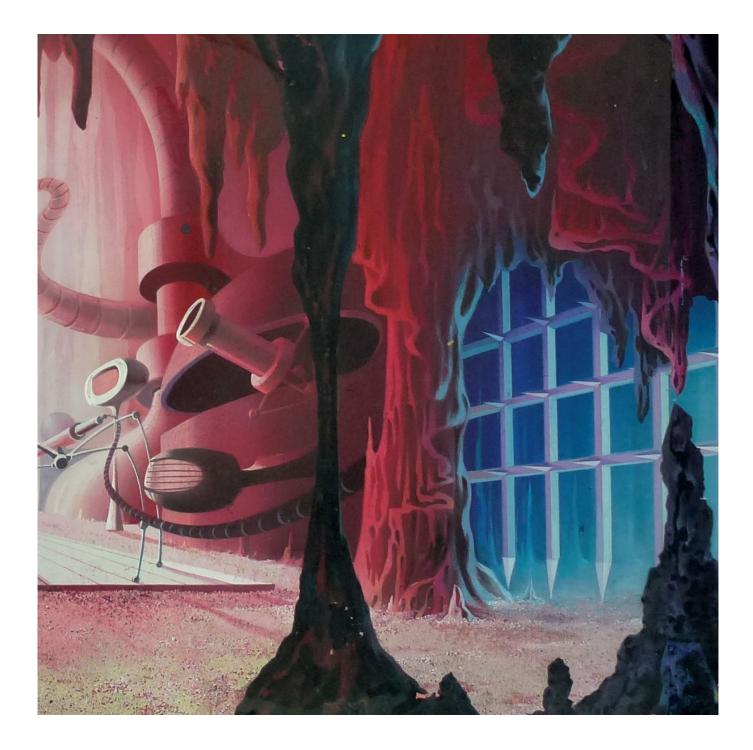

## PINOCCHIO DANS L'ESPACE 1963-1964

Le décoriste belge Claude Lambert, dont la griffe deviendra la marque de fabrique des longs métrages de Belvision, a fait ses classes sur *Pinocchio dans l'espace*. Les paysages poétiques de la planète Mars sortaient directement de son imagination. À la sortie du film, en 1965, la critique sera séduite par cette vision de *mondes étranges et fascinants*. Aux États-Unis, le film sera projeté jusque dans les bases militaires américaines et sur les bateaux de l'US Navy.