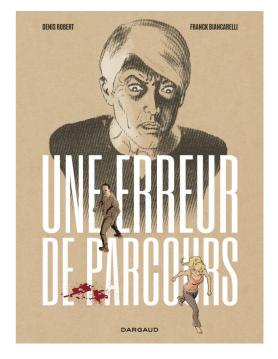

## Une erreur de parcours

By Biancarelli & Robert

## **GRAPHIC NOVEL**

Publisher: Dargaud

Genre: Crime & Mystery, Suspense & Thrillers

**PAGES** 

VOLUME

FORMAT

**RELEASE** 06/09/2019

Any resemblance to persons living or dead or actual events would be strangely coincidental... In a town in the east of France, Sylvestre Ruppert-Levansky, a president of the circuit court, begins his last trial, in the same place his career began. Everything here reminds him of Rachel, his first love, and most of all, Mathilde, a manipulative, diabolic serial killer. The old magistrate has a spotless reputation. He is considered tolerant and fair. But then a police officer from his past asks to see him. Perhaps the legend of Sylvestre, the eminent judge, isn't so cut and dry... In a gripping tale full of surprises, Denis Robert and Franck Biancarelli reinvent the thriller.