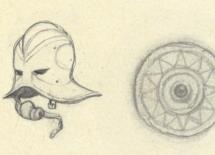

## LA GARDE NOIRE

La garde noire est le plus puissant atout de l'empereur. Elle se compose désormais d'environ 4 000 guerriers d'élite. Autrefois à pied, ce sont désormais des cavaliers. Chacun a le rang de capitaine et peut commander un groupe de soldats si besoin est. Ces hommes sont impitoyables, sans peur et obéissent aveuglément. Ils possèdent les meilleures armures, montures et armes. Et leur charge est irrésistible.