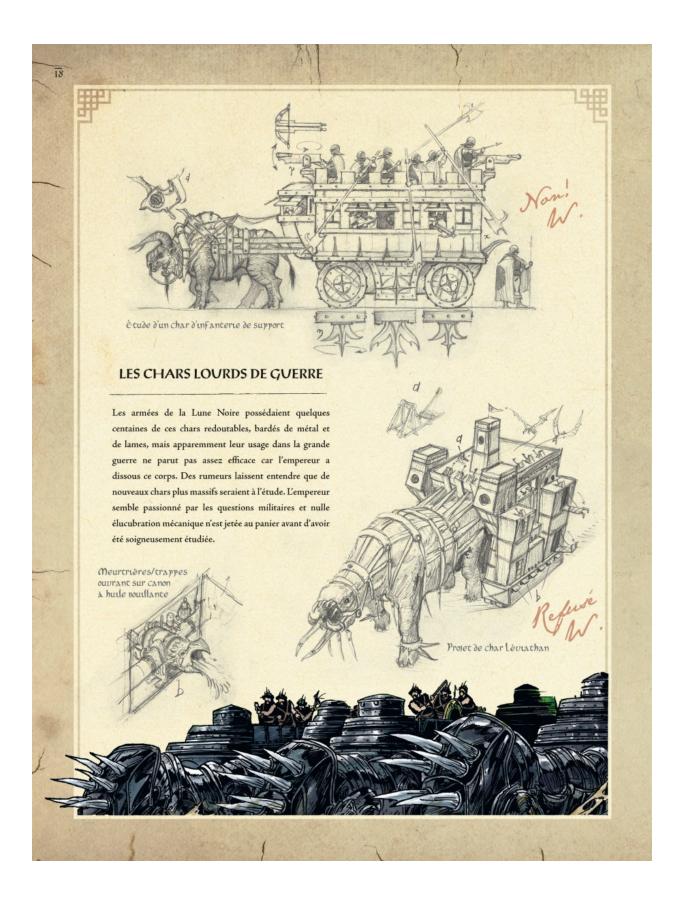

16

For further information, please write to: Mediatoon Foreign rights, 57 rue Gaston Tessier 75019 Paris, FRANCE. @ contact.mfr@mediatoon.com

Revêtue d'une armure blanche, cette garde de 2 000 hommes réunit ceux des armées de la Lumière qui ont rejoint le nouvel empereur. Là encore, il s'agit de guerriers d'élite dont le fanatisme et l'allant au combat sont effroyables.

## LA GARDE NOIRE

La garde noire est le plus puissant atout de l'empereur. Elle se compose désormais d'environ 4 000 guerriers d'élite. Autrefois à pied, ce sont désormais des cavaliers. Chacun a le rang de capitaine et peut commander un groupe de soldats si besoin est. Ces hommes sont impitoyables, sans peur et obéissent aveuglément. Ils possèdent les meilleures armures, montures et armes. Et leur charge est irrésistible.