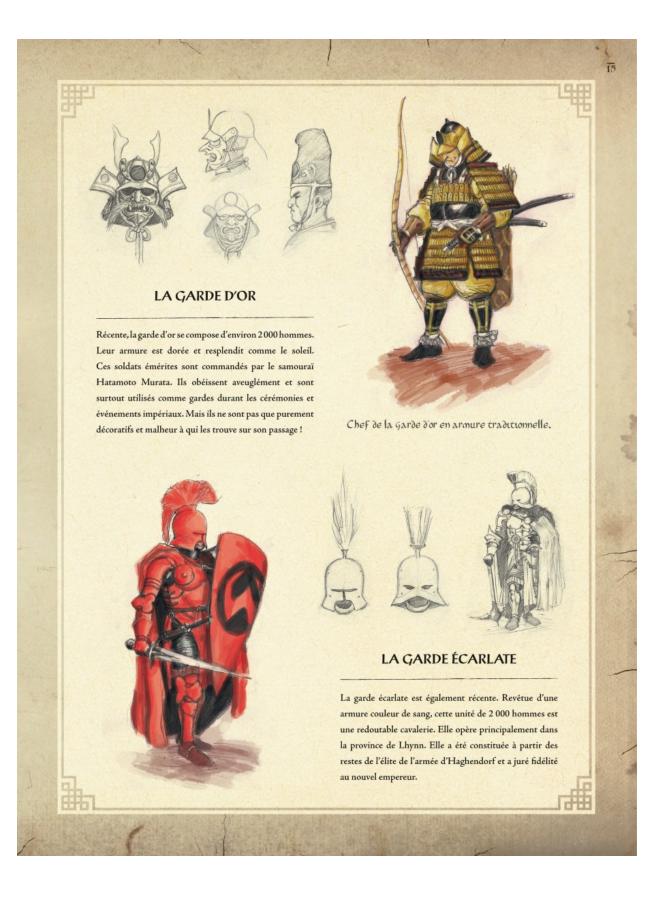

16

For further information, please write to: Mediatoon Foreign rights, 57 rue Gaston Tessier 75019 Paris, FRANCE. @ contact.mfr@mediatoon.com

Revêtue d'une armure blanche, cette garde de 2 000 hommes réunit ceux des armées de la Lumière qui ont rejoint le nouvel empereur. Là encore, il s'agit de guerriers d'élite dont le fanatisme et l'allant au combat sont effroyables.

## LA GARDE NOIRE

La garde noire est le plus puissant atout de l'empereur. Elle se compose désormais d'environ 4 000 guerriers d'élite. Autrefois à pied, ce sont désormais des cavaliers. Chacun a le rang de capitaine et peut commander un groupe de soldats si besoin est. Ces hommes sont impitoyables, sans peur et obéissent aveuglément. Ils possèdent les meilleures armures, montures et armes. Et leur charge est irrésistible.