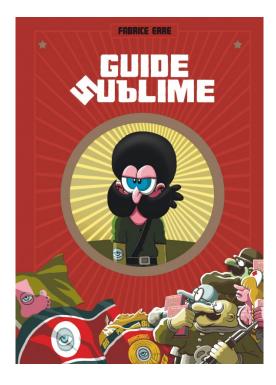

## Guide sublime

By Erre

Publisher: Dargaud Genre: Humor

**PAGES** 

29/05/2015

He calls himself the Sublime Guide and reigns with unchallenged authority over Sublimeland. Whilst it cannot be denied that he carries a lot of authority, he is also completely neurotic and paranoid. In fact, to be quite honest, he is a total psychopath. This natural-born leader thus has two possibilities: either to become a dictator or a patient in a psychiatric hospital. It is therefore not so surprising that he decrees a mandatory moustache for the men and a fringe for the women, he becomes fixated on the extermination of the mountain people, the Petashenoks, he annonces a National Violence Day, and he hates Father Christmas...A series full of rip-roaring gags.