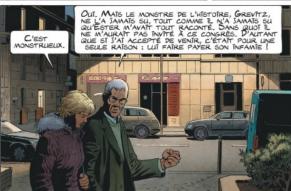

AVANT LA CHUTE DU MUR, GREVÎTZ TRAVAÎLLAÎT EN RDA. ÎL ÉTAÎT DÉJĂ UN SAVANT RÉPUTÉ DANS LE DOMAÎNE DE LA CHÎMJE ORGANÎQUE ET DES MALAPIES MENTALES. SES RECHERCHES AVÂIENT AÎDÉ À LA MÎSE AU POÎNT DE CERTAÎNS DES NEUROLEPTÎQUES QU'OU UTÎLÎSE ENCORE AUJOURD'HUÎ EN PSYCHÎATRÎE.

LE BRUÎT COURAÎT QU'ÎL SE SERVAÎT À LEUR ÎNSU DE COBAYES HUMAÎNS.

IL Y A UNE TRENTAÎNE D'ANNÉES, L'URSS L'INVÎTA POUR UNE SÉRÎE DE CONFÉRENCES, DONT PLUSIEURS À TALLINN. J'ÉTAIS UN JEUNE CHERCHEUR, À L'ÉPOQUE. JE N'ÉTAIS PAS SPÉCIALISÉ DANS LES MALADIES MENTALES, MAIS J'AVAIS PASSE UN AN À L'INSTITUT DU CERVEAU DE MOSCOUL JE FUS CHOISÍ POUR ACCUEILIR GREVÎTZ ET L'ASSISTER PENPANT SON SÉJOUR.