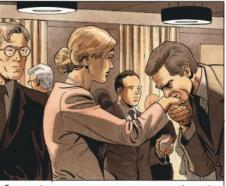

@ contact.mfr@mediatoon.com

LIN SOIR, ALORS
QUE J'ÉTA'S RETENUI
AU LABORATOIRE,
ESTER AVAIT
ACCOMPAGNÉ GREVITZ
À UN D'INER OFFICIEL
ORGANISÉ PAR LES
APPARATCHINS DE
TALLINN. CE SALOPARS
ELLE PLUS PRESSANT
QUE JAMAIS.

IL INSISTA POUR LA RACCOMPAGNER CHEZ ELLE AVEC LA ZIL QUE LE PARTI AVAIT MISE À SA DISPOSITION, MAIS À MI-CHEMIN, IL DEMANDA AU CHAUFFEUR DE S'ARRÈTER ET DE SORTIR QUELQUES MINUTES. DES MINUTES QUI FURENT POUR ESTER UN VÉRITABLE CAUCHEMAR.