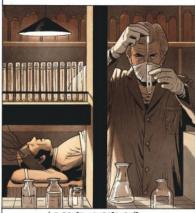

AVANT LA CHUTE DU MUR, GREVÎTZ TRAVAÎLLAÎT EN RDA. ÎL ÉTAÎT DÉJĂ UN SAVANT RÉPUTÉ DANS LE DOMAÎNE DE LA CHÎMJE ORGANÎQUE ET DES MALAPIES MENTALES. SES RECHERCHES AVÂIENT AÎDÉ À LA MÎSE AU POÎNT DE CERTAÎNS DES NEUROLEPTÎQUES QU'OU UTÎLÎSE ENCORE AUJOURD'HUÎ EN PSYCHÎATRÎE.

LE BRUÎT COURAÎT QU'ÎL SE SERVAÎT À LEUR ÎNSU DE COBAYES HUMAÎNS.

IL Y A UNE TRENTAÎNE D'ANNÉES, L'URSS L'INVÎTA POUR UNE SÉRÎE DE CONFÉRENCES, DONT PLUSIEURS À TALLINN. J'ÉTAIS UN JEUNE CHERCHEUR, À L'ÉPOQUE. JE N'ÉTAIS PAS SPÉCIALISÉ DANS LES MALADIES MENTALES, MAIS J'AVAIS PASSE UN AN À L'INSTITUT DU CERVEAU DE MOSCOUL JE FUS CHOISÍ POUR ACCUEILIR GREVÎTZ ET L'ASSISTER PENPANT SON SÉJOUR.