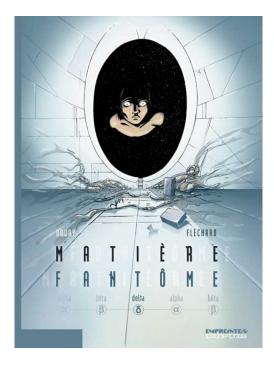

## Matière Fantôme

By Douay & Fléchard

## MAINSTREAM COMICS

Publisher : **Dupuis** Genre : **Sci-Fi** Albums rights sold in :

PAGES

VOLUME 3

**FORMAT** 

**RELEASE** 05/03/2008

An outer-space adventure that takes you far beyond the expected. "Dark matter": space in all its terrifying vastness, dark and somber. A man awakens in a gigantic spaceship and sets off to explore. Stéphane Douay and Hugues Fléchard invite you to follow their strange hero on his journey of discovery. Alone, lost in an enormous spaceship, one man tries to understand. One day, as he wanders the corridors of the huge vessel, he discovers a gigantic fresco (created and painted by Irène Häfliger, a young artist from Caen!) The fresco recounts the history of the ship. Little by little, our hero pieces together the fragments of the puzzle. The fresco was painted by robots, before they ran out of energy and shut down. The ship's vast engine has been seriously damaged. The sole survivor, our protagonist in the only one who can start it working again. But there may be even more to it than that... is it possible that he is actually the creator of this world-sized ship? Ambitious and startling, "Dark Matter" is a remarkable invitation to the exploration of the vast unknown. The creators, Stéphane Douay (who received recognition for his "Don Quixote," published by Vents d'Ouest) and Hugues Fléchard, invite you to accompany their hero's explorations step by step, from his initial awakening to the final revelation. Each volume of the three-part "Dark Matter" will be a complete self-contained story, as well as forming part of a larger deep-space saga.