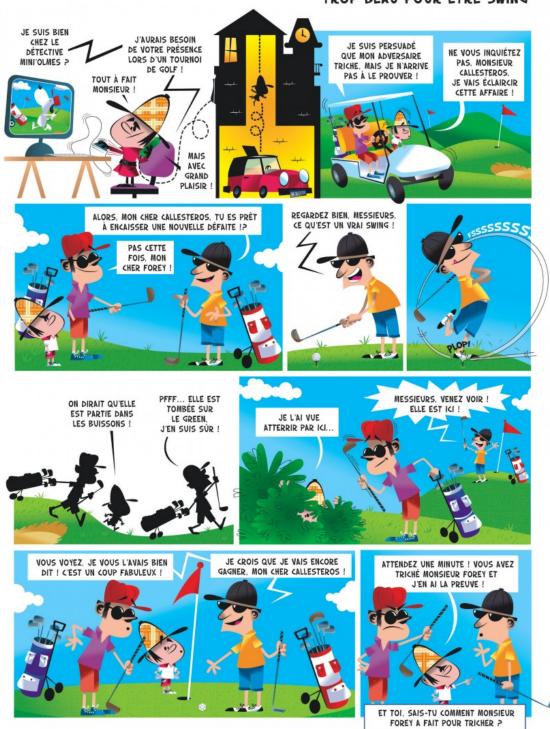

In this series

Mini'Olmes

presents

For further information, please write to: Mediatoon Foreign rights, 57 rue Gaston Tessier 75019 Paris, FRANCE. © contact.mfr@mediatoon.com

TROP BEAU POUR ÊTRE SWING

différentes !

15

Réponse : attention, loupe de détective obligatoire ici ! C'est bon, tu es prêt ? Alors maintenant, observe bien la balle de golf que frappe Monsieur Groey et celle qui se trouve dans l'avant-dernière case. Le motif de la balle n'est pas le même. Monsieur Forey a triché en utilisant deux balles .....