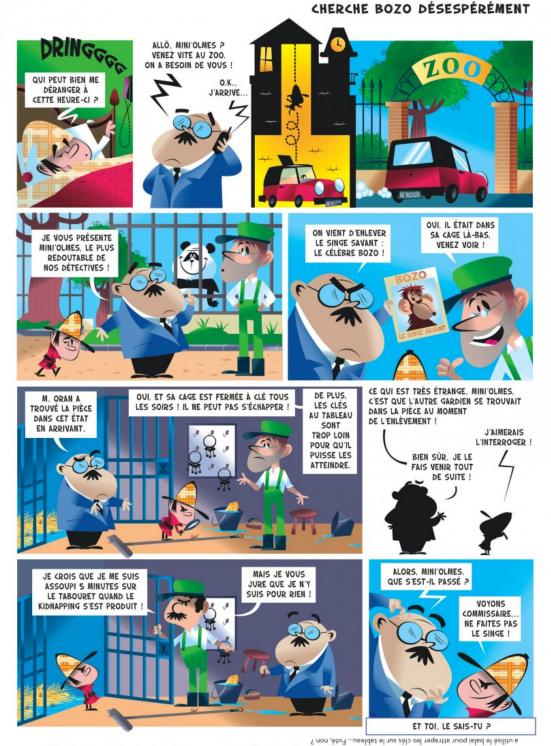

For further information, please write to: Mediatoon Foreign rights, 57 rue Gaston Tessier 75019 Paris, FRANCE. @ contact.mfr@mediatoon.com

Réponse : personne n'a enlevé le singe, il s'est échappé tout seul l La preuve ? Regarde le balai. Tu vois les poils desus ? Ils appartiennent au singe. Il