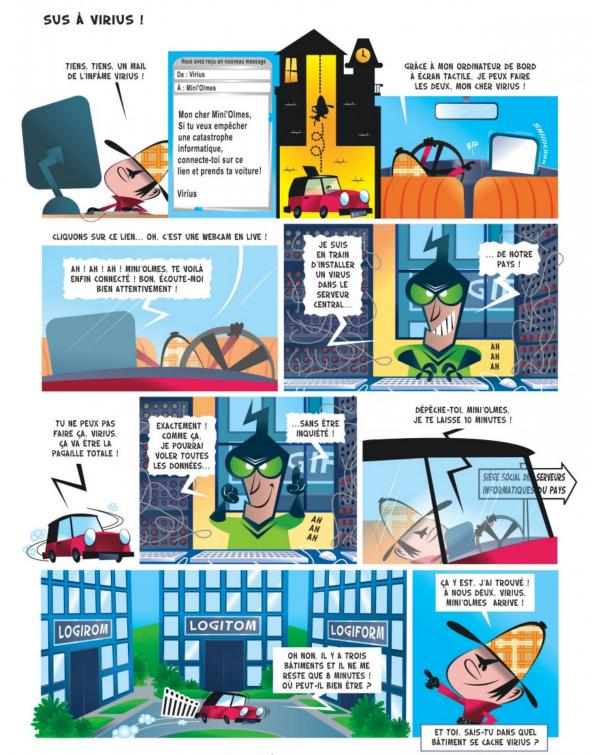

16

For further information, please write to: Mediatoon Foreign rights, 57 rue Gaston Tessier 75019 Paris, FRANCE. @ contact.mfr@mediatoon.com

Réponse : alors, tu as trouvé ? Regarde, dans les images de la webcam, on voit nettement les lettres GIF derrière Virius. L'Infâme pirate informatique se trouve donc dans le bâtiment LOGIROM, en face du bâtiment LOGIFORM. Bien joué, MiniOlmes !